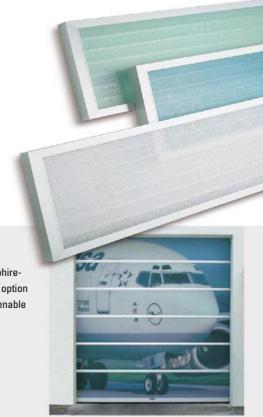

Lighting expenses are reduced, whilst harmful UV-radiation is completely absorbed.

Three fibreglass colours: "Brilliant", "Sapphireblue" and "Emerald-green" along with the option of incorporating images into the material, enable extensive design variants.

## Design Variety Sign

As well as the three fibreglass colour variants of "Brilliant", "Emerald-green" and "Sapphire-blue", we can accommodate extensive door filling designs, including sandwich panels and trapezoidal sheet metal.

Uncounted designs are accommodated by our ability to incorporate pictures into the fibreglass, by varnishing the fibreglass panels in combination with colour-coated profiles and by offering vision panel options, which extend the design capacity even further.