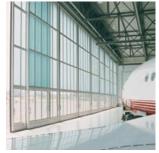

Sliding Door **HANGAR DOOR** 

### Exceptional Material Correction

We use fibreglass for the cladding of our hangar doors in a self-developed technique. The material is versatile, durable and robust, whilst retaining a high level of translucence, enabling bright and pleasant working environments.

The twin-walled fibreglass design provides excellent thermal insulation, allowing the passive use of solar energy. Complete door sealing prevents energy loss and draught.

Due to the lightweight nature of fibreglass, Butzbach Hangar Doors are particularly suitable for installation situations in which the supporting structure denies a high load effect. Fibreglass is also entirely radar reflection-free.