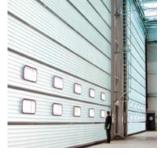

Sliding Door **HANGAR DOOR** 

### Exceptional Material Correction

We use fibreglass for the cladding of our hangar doors in a self-developed technique. The material is versatile, durable and robust, whilst retaining a high level of translucence, enabling bright and pleasant working environments.

The twin-walled fibreglass design provides excellent thermal insulation, allowing the passive use of solar energy. Complete door sealing prevents energy loss and draught.

Due to the lightweight nature of fibreglass, Butzbach Hangar Doors are particularly suitable for installation situations in which the supporting structure denies a high load effect. Fibreglass is also entirely radar reflection-free.