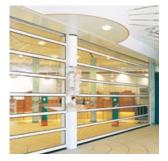

## Design Variety Sign

As well as the three fibreglass colour variants of "Brilliant", "Emerald-green" and "Sapphire-blue", we can accommodate extensive door filling designs, including sandwich panels and trapezoidal sheet metal.

Uncounted designs are accommodated by our ability to incorporate pictures into the fibreglass, by varnishing the fibreglass panels in combination with colour-coated profiles and by offering vision panel options, which extend the design capacity even further.