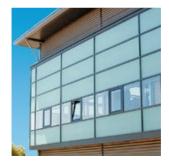

### Exceptional Material Correction

We use fibreglass for the cladding of our hangar doors in a self-developed technique. The material is versatile, durable and robust, whilst retaining a high level of translucence, enabling bright and pleasant working environments.

Lighting expenses are reduced, whilst harmful UV-radiation is completely absorbed.

Three fibreglass colours: "Brilliant", "Sapphireblue" and "Emerald-green" along with the option of incorporating images into the material, enable extensive design variants.

The twin-walled fibreglass design provides excellent thermal insulation, allowing the passive use of solar energy. Complete door sealing prevents energy loss and draught.

Due to the lightweight nature of fibreglass, Butzbach Hangar Doors are particularly suitable for installation situations in which the supporting structure denies a high load effect. Fibreglass is also entirely radar reflection-free.