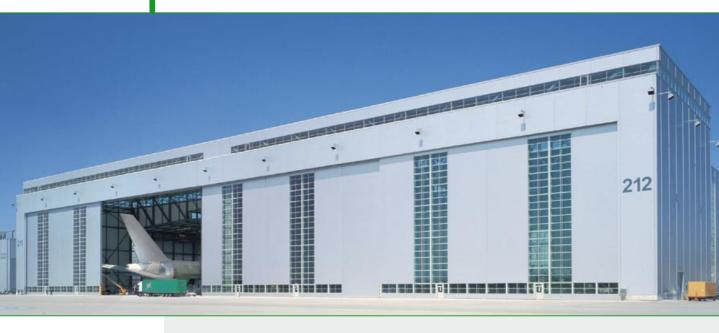

Butzbach Hangar Doors can be provided in nearly all dimensions. Design variants ensure that the doors are suitable for new constructions as well as being excellent when utilised in renovation tasks.

According to your needs, Butzbach manufactures sliding doors with freely moveable door leaves, telescopic sliding doors or around the corner doors. Butzbach Hangar Doors operate extremely smoothly, both electrically and manually.

Extra technical equipment, such as tail doors and integrated pass doors without threshold and other doors, can be accommodated with ease.

Stacking doors

Sectional doors

XXL doors

High-speed doors

Mobile partition walls