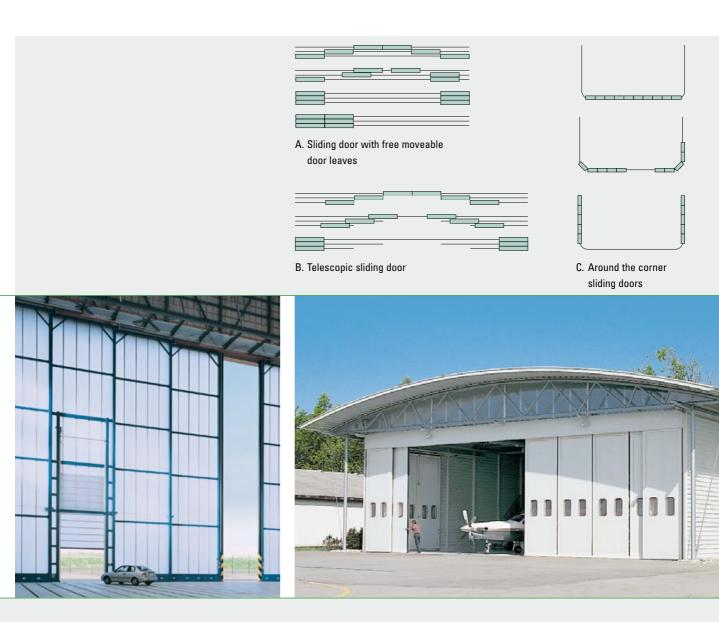

Butzbach Hangar Doors can be provided in nearly all dimensions. Design variants ensure that the doors are suitable for new constructions as well as being excellent when utilised in renovation tasks.

According to your needs, Butzbach manufactures sliding doors with freely moveable door leaves, telescopic sliding doors or around the corner doors. Butzbach Hangar Doors operate extremely smoothly, both electrically and manually.