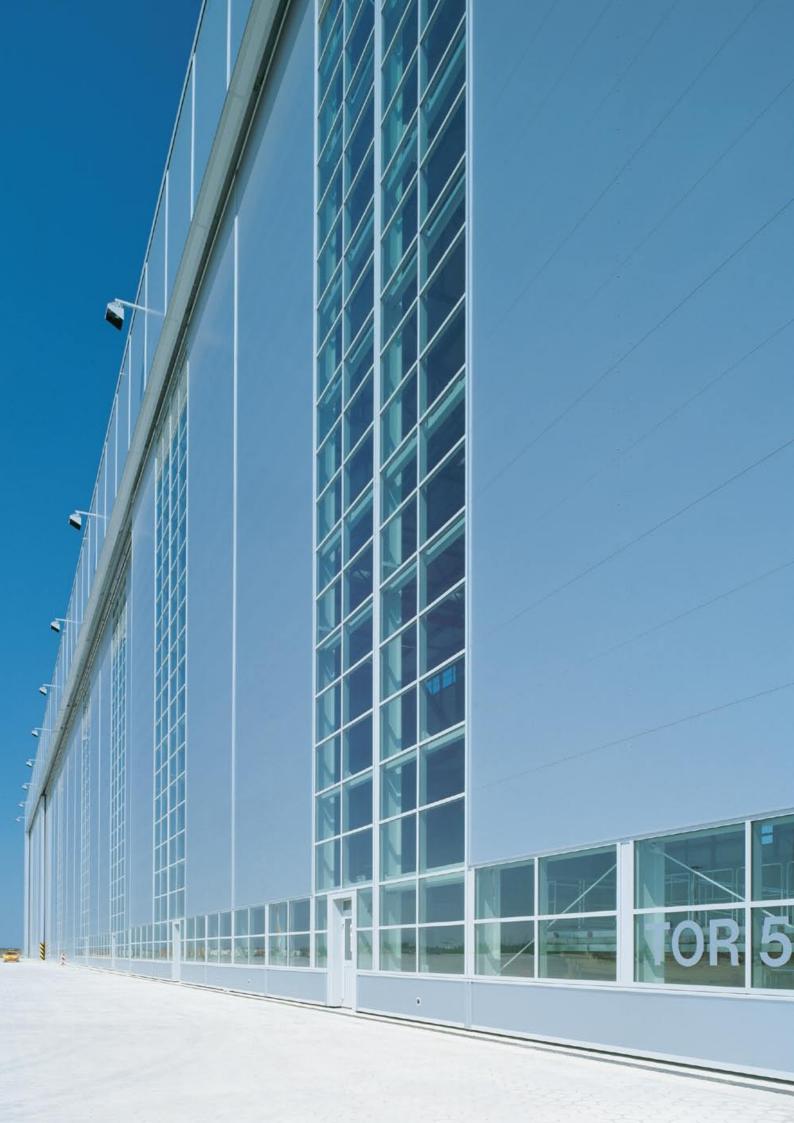

### Exceptional Material Correction

We use fibreglass for the cladding of our hangar doors in a self-developed technique. The material is versatile, durable and robust, whilst retaining a high level of translucence, enabling bright and pleasant working environments.

Lighting expenses are reduced, whilst harmful UV-radiation is completely absorbed.

Three fibreglass colours: "Brilliant", "Sapphireblue" and "Emerald-green" along with the option of incorporating images into the material, enable extensive design variants.

The twin-walled fibreglass design provides excellent thermal insulation, allowing the passive use of solar energy. Complete door sealing prevents energy loss and draught.

Due to the lightweight nature of fibreglass, Butzbach Hangar Doors are particularly suitable for installation situations in which the supporting structure denies a high load effect. Fibreglass is also entirely radar reflection-free.