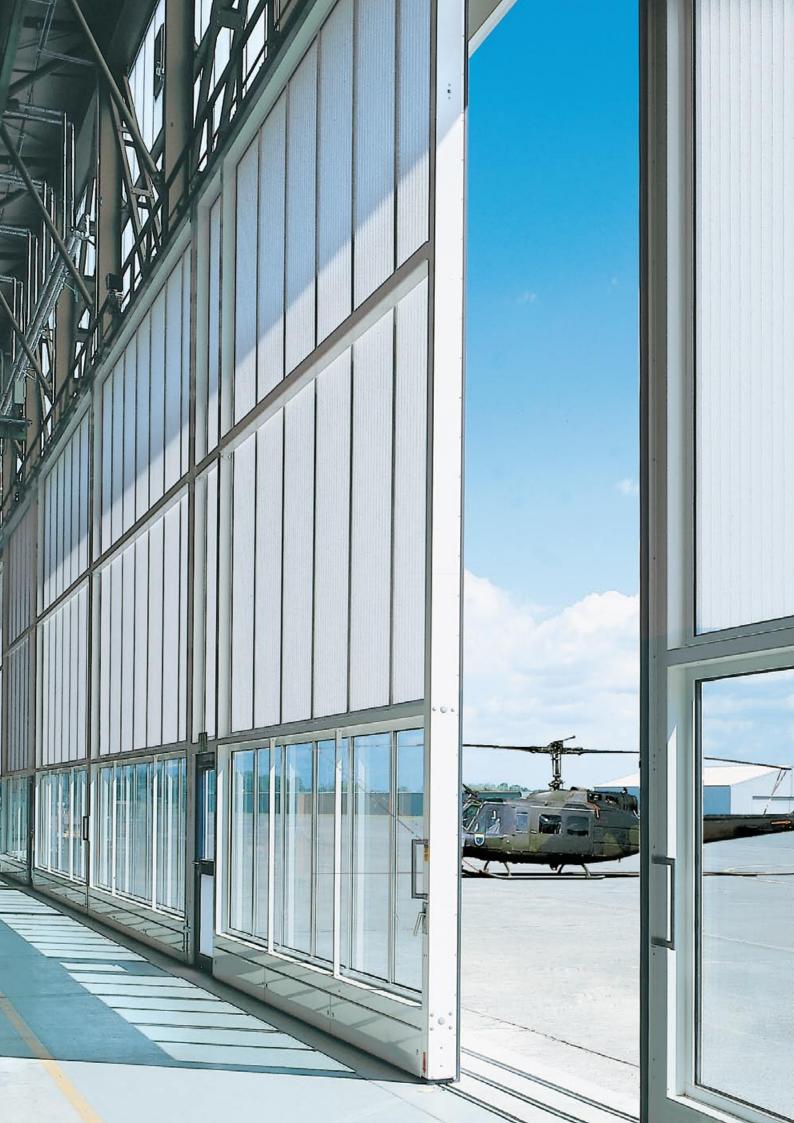

### Exceptional Material Correction

We use fibreglass for the cladding of our hangar doors in a self-developed technique. The material is versatile, durable and robust, whilst retaining a high level of translucence, enabling bright and pleasant working environments.

The twin-walled fibreglass design provides excellent thermal insulation, allowing the passive use of solar energy. Complete door sealing prevents energy loss and draught.

Due to the lightweight nature of fibreglass, Butzbach Hangar Doors are particularly suitable for installation situations in which the supporting structure denies a high load effect. Fibreglass is also entirely radar reflection-free.