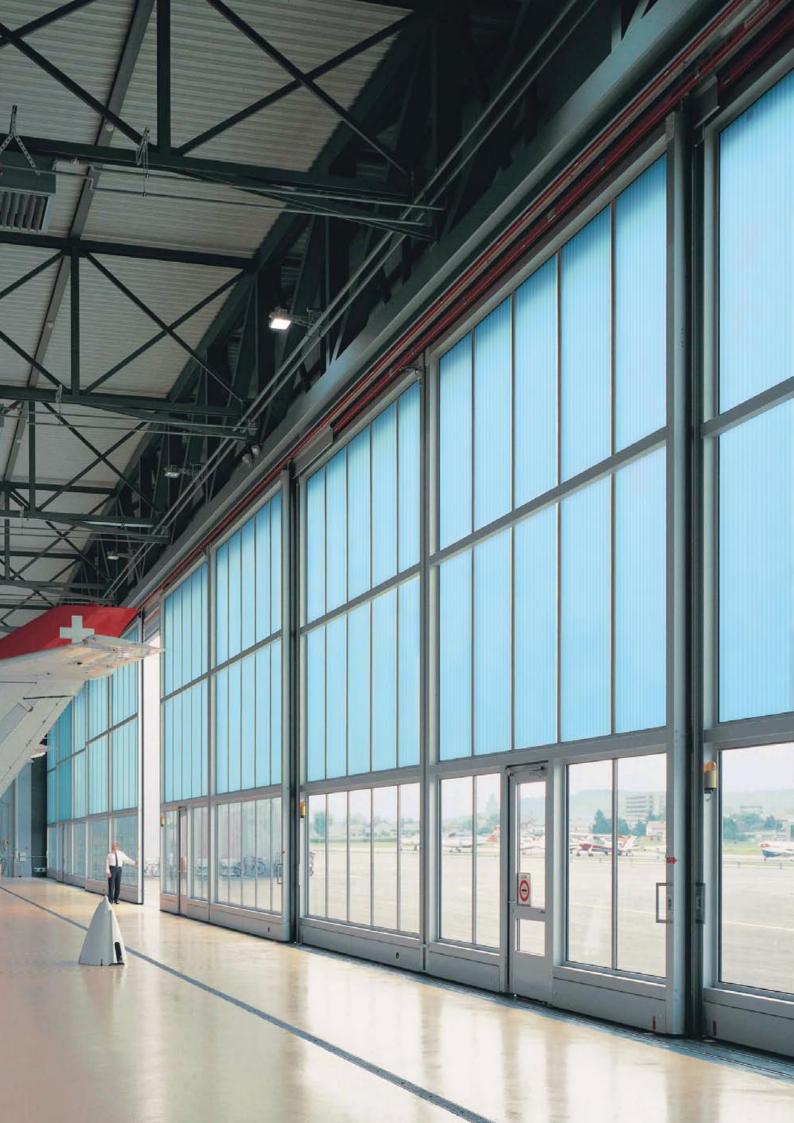

### Exceptional Material Correction

We use fibreglass for the cladding of our hangar doors in a self-developed technique. The material is versatile, durable and robust, whilst retaining a high level of translucence, enabling bright and pleasant working environments.

Lighting expenses are reduced, whilst harmful UV-radiation is completely absorbed.

Three fibreglass colours: "Brilliant", "Sapphireblue" and "Emerald-green" along with the option of incorporating images into the material, enable extensive design variants.

The twin-walled fibreglass design provides excellent thermal insulation, allowing the passive use of solar energy. Complete door sealing prevents energy loss and draught.

Due to the lightweight nature of fibreglass, Butzbach Hangar Doors are particularly suitable for installation situations in which the supporting structure denies a high load effect. Fibreglass is also entirely radar reflection-free.